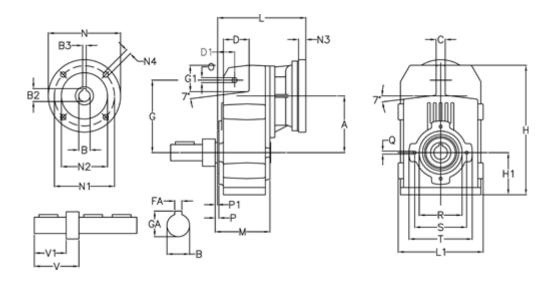

## **Data Sheet**

Article number: 295605129601225

Description: Shaft mounted gear A514R-1296-P71B5

## **Measures**

D1 = 65.0

| FA = 14    | M = 163.0                                                     | Q = M12x19                                                                                                |
|------------|---------------------------------------------------------------|-----------------------------------------------------------------------------------------------------------|
| G = 278    | N = 160                                                       | R = 180                                                                                                   |
| G1 = 105.5 | N1 = 130                                                      | S = 215                                                                                                   |
| GA = 53.5  | N2 = 110                                                      | T = 250                                                                                                   |
| H = 479.0  | N4 = M8x16                                                    | V = 146.5                                                                                                 |
| H1 = 144.0 | O = 22                                                        | V1 = 100                                                                                                  |
| L = 339.5  | P = 8.5                                                       |                                                                                                           |
|            | G = 278<br>G1 = 105.5<br>GA = 53.5<br>H = 479.0<br>H1 = 144.0 | G = 278 N = 160<br>G1 = 105.5 N1 = 130<br>GA = 53.5 N2 = 110<br>H = 479.0 N4 = M8x16<br>H1 = 144.0 O = 22 |

L1 = 273 P1 = 4.5